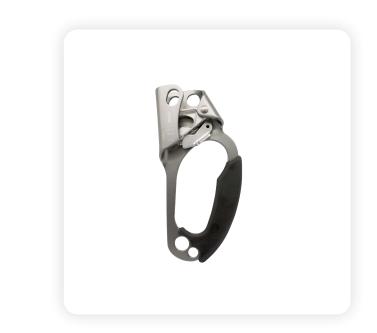

### Description

Light alloy hand ascender with ergonomic rubber grip for rope ascent. The stainless steel cam insures a high resistance to wear and tear. Eyelet at top for clipping a caranier. Very simple and quick manipulation. Available in models for left hand and right hand. Ideal for climbing, rescue and rope access.

### Technical specification

Rope Size: 8 - 12 mm No. of persons: 1 Weight: 244 g Material: Aluminium CE-EN567